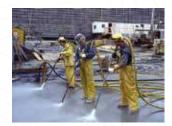

### Water-Jetting Services

We perform high pressure water jetting services with various capacities in cleaning of stationary equipment like exchangers, columns, vessels, towers, storage tanks, fin fans, associated pipelines, piping etc. In a professional and safe manner.

- Training & procedures are at forefront of industry.
- · Jetters with high standard training
- Largest & most advanced jetting fleet in middle east
- Innovate techniques such as unblocking tubes filled with polymer.