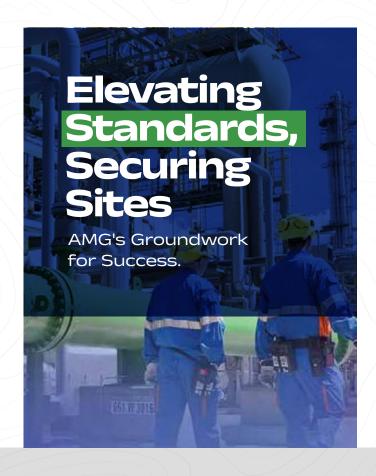

# HYDRAULIC CONTROLLED BOLTING SERVICES

We are specialized in Hydraulic bolting Services with Certified bolting technicians (API / ECITB)- We have an ample number of crews as to cover our scope of services. Our specialists also offer complete project management of all bolting requirements from start to finish, including the design of tightening procedures and we undertake shutdowns jobs, emergency jobs, Short / Long term contracts and challenging jobs.

# HYDRAULIC TENSIONING SERVICES

We are specialized in Hydraulic Tensioning Services with Certified bolting technicians. It is the most accurate method of controlled bolt tightening currently in the industry. Bolt tensioning enables a direct load to be applied evenly across all bolts.

#### **TORQUE SERVICES**

We are specialized in Hydraulic Tensioning Services with Certified bolting technicians. It is the most accurate method of controlled bolt tightening currently in the industry. Bolt tensioning enables a direct load to be applied evenly across all bolts.