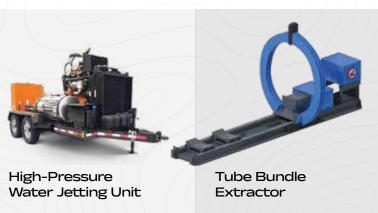

### Water-Jetting Services

We perform high pressure water jetting services with various capacities in cleaning of stationary equipment like exchangers, columns, vessels, towers, storage tanks, fin fans, associated pipelines, piping etc. In a professional and safe manner.

# 3. Heat Exchanger Bundle Pulling

Our extensive range of versatile tube bundle extractors are all you need for safe, efficient onsite tube bundle handling. To suit varied industry requirements we offer light and heavy tube bundle extractors for the removal and re-insertion of bundles both large and small.