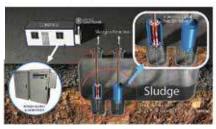

# **11. De-Watering**Services

Leads the field in design, installation and maintenance of dewatering systems for construction sites of all sizes and depths. We design, install and operate four primary types of dewatering systems: deepwell systems, wellpoints systems, sump pump systems, and ejector well systems.

### 12. Ultra-Sonic Technology For Oil Tank Cleaning

Inductive thermo-sonic technology "its" is based on the generation and transmission of high-density and high frequency energy along the cable. High-power impulses produce heat, vibration and electromagnetic filed. This effect cause a dissolution of the heavy oil parts, sludge or debris and can be used to clean the oil wells, pipelines or tanks.