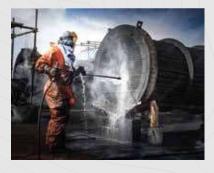

### Water-Jetting Services

We perform high pressure water jetting services with various capacities in cleaning of stationary equipment like exchangers, columns, vessels, towers, storage tanks, fin fans, associated pipelines, piping etc. In a professional and safe manner.

- Training & procedures are at forefront of industry.
- · Jetters with high standard training
- Largest & most advanced jetting fleet in middle east
- Innovate techniques such as unblocking tubes filled with polymer.