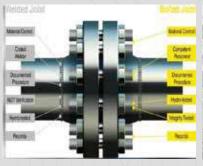

# HYDRAULIC CONTROLLED BOLTING SERVICES

We are specialized in Hydraulic bolting Services with Certified bolting technicians (API / ECITB)- We have an ample number of crews as to cover our scope of services. Our specialists also offer complete project management of all bolting requirements from start to finish, including the design of tightening procedures and we undertake shutdowns jobs, emergency jobs, Short / Long term contracts and challenging jobs.

# HYDRAULIC TENSIONING SERVICES

We are specialized in Hydraulic Tensioning Services with Certified bolting technicians. It is the most accurate method of controlled bolt tightening currently in the industry. Bolt tensioning enables a direct load to be applied evenly across all bolts.

#### **TORQUE SERVICES**

We are specialized in Hydraulic Tensioning Services with Certified bolting technicians. It is the most accurate method of controlled bolt tightening currently in the industry. Bolt tensioning enables a direct load to be applied evenly across all bolts.