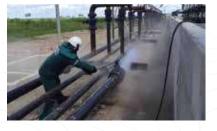

### Water-Jetting Services

We perform high pressure water jetting services with various capacities in cleaning of stationary equipment like exchangers, columns, vessels, towers, storage tanks, fin fans, associated pipelines, piping etc. In a professional and safe manner.

- Training & procedures are at forefront of industry.
- · Jetters with high standard training
- Largest & most advanced jetting fleet in middle east
- Innovate techniques such as unblocking tubes filled with polymer.